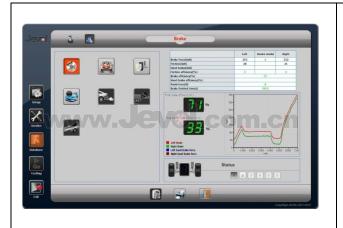

#### **Brake Testing Database**

### **Brake Testing**

**Weight Testing** 

**Customized Test Report**