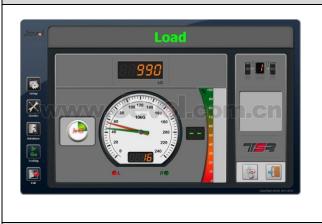

#### **★** Measurement Items

Brake Force (N)

Axle Brake Efficiency (%)

Sum Brake Efficiency (%)

Axle Brake Unbalance (%)

Friction Efficiency (%)

Axle Load (kg)

- ★ The corundum roller surface with high adhesion coefficient, is near the road condition and has more than 200,000 life span. Independent safety system can automatically stop motor in case of tyre slip and to protect the tyre.
- ★ Accessory cover ensure the installed bench area like the smooth earth.
- ★ With self-lock function which is convenient for car drive out after finishing test.
- ★ The rear roller is higher than the front roller, it can avoiding the vehicle drive out of the bench during testing.
- ★ The compact bench is compounded with brake tester and axle tester, space-saving, high repetition of the testing data.

### **Brake Testing**

**Weight Testing** 

**Customized Test Report**