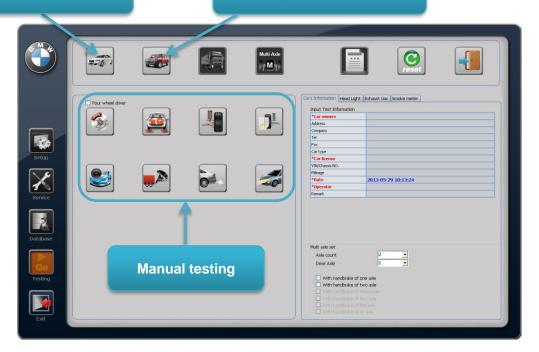

Testing Speed         | 2.5 kM/h           |
| Testing Range         | 0~9000N            |
| Track                 | 800~2200mm         |
| Roller Diameter       | ф245mm             |
| Roller Length         | 750mm              |
| Dimension (L X W X H) | 2500 X 750 X 356mm |



### Shanghai Jevol Electromechanical Equipment Co., Ltd.

Room 1101, Building 1, No. 801 Huiping Road, Jiading District, Shanghai, China

Tel. 0086 21 6989 0795 Web: www.jevol.com.cn



**Brake tester bench** 



- } Embedded industrial computer
- } CPU: 2.4G
- } Memory: 1G
- } Hard disk: 160G
- } Monitor: LCD 19"
- Industrial computer has high anti-interference and anti-vibration performance. With good heat dissipation performance and long life time.

**Testing process for 2WD** 

**Testing process for 4WD** 





### Shanghai Jevol Electromechanical Equipment Co., Ltd.

Room 1101, Building 1, No. 801 Huiping Road, Jiading District, Shanghai, China

Tel. 0086 21 6989 0795 Web: www.jevol.com.cn

# **Jevol Copyright Software**





#### **Brake Testing Database**



### **Brake Testing**



**Weight Testing** 

**Customized Test Report**