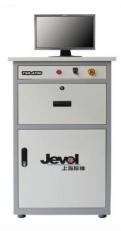

- } Embedded industrial computer
- } CPU: 2.4G
- } Memory: 1G
- } Hard disk: 160G
- } Monitor: LCD 19"
- Industrial computer has high anti-interference and anti-vibration performance. With good heat dissipation performance and long life time.