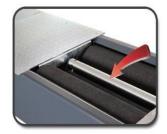

#### **★** Measurement Items

Brake Force (N)

Axle Brake Efficiency (%)

Sum Brake Efficiency (%)

Axle Brake Unbalance (%)

Friction Efficiency (%)

Axle Load (kg)

- ★ The corundum roller surface with high adhesion coefficient, is near the road condition and has more than 200,000 life span. Independent safety system can automatically stop motor in case of tyre slip and to protect the tyre.
- ★ Accessory cover ensure the installed bench area like the smooth earth.
- ★ With self-lock function which is convenient for car drive out after finishing test.
- ★ The rear roller is higher than the front roller, it can avoiding the vehicle drive out of the bench during testing.
- ★ The compact bench is compounded with brake tester and axle tester, space-saving, high repetition of the testing data.