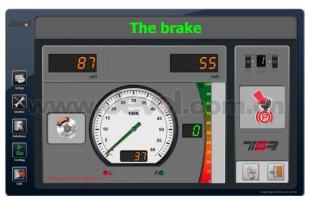

#### **★** Measurement Items

Brake Force (N)

Axle Brake Efficiency (%)

Sum Brake Efficiency (%)

Axle Brake Unbalance (%)

Friction Efficiency (%)

Axle Load (kg)

- ★ The corundum roller surface with high adhesion coefficient, is near the road condition and has more than 200,000 life span. Independent safety system can automatically stop motor in case of tyre slip and to protect the tyre.
- ★ Accessory cover ensure the installed bench area like the smooth earth.
- ★ With self-lock function which is convenient for car drive out after finishing test.
- ★ The rear roller is higher than the front roller, it can avoiding the vehicle drive out of the bench during testing.
- ★ The compact bench is compounded with brake tester and axle tester, space-saving, high repetition of the testing data.

### **Brake Testing**

**Weight Testing** 

**Customized Test Report**