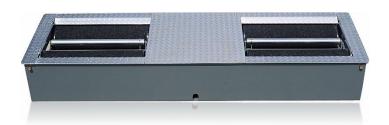

## **Brake Tester (RRT-2500 for cars)**

#### **★** Measurement Items

Brake Force (N)

Axle Brake Efficiency (%)

Sum Brake Efficiency (%)

Axle Brake Unbalance (%)

Friction Efficiency (%)

Axle Load (kg)

- ★ The corundum roller surface with high adhesion coefficient, is near the road condition and has more than 200,000 life span. Independent safety system can automatically stop motor in case of tyre slip and to protect the tyre.
- ★ Accessory cover ensure the installed bench area like the smooth earth.
- ★ With self-lock function which is convenient for car drive out after finishing test.
- ★ The rear roller is higher than the front roller, it can avoiding the vehicle drive out of the bench during testing.
- ★ The compact bench is compounded with brake tester and axle tester, space-saving, high repetition of the testing data.

| Items                 | Parameters         |
|-----------------------|--------------------|
| Model                 | RRT-2500           |
| Axle Load             | 3T                 |
| Motor Power           | 3kW X 2            |
| Testing Speed         | 2.5 kM/h           |
| Testing Range         | 0~9000N            |
| Track                 | 800~2200mm         |
| Roller Diameter       | ф245mm             |
| Roller Length         | 750mm              |
| Dimension (L X W X H) | 2500 X 750 X 356mm |