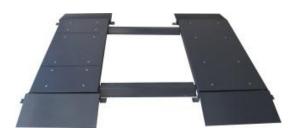

## **RSS-500S Sideslip Tester with Fix Plate**

| Item                 | Parameter         |  |
|----------------------|-------------------|--|
| Axle Load            | ЗТ                |  |
| Testing Speed        | 5-10 km/h         |  |
| Testing range        | ±15mm             |  |
| Testing Plate Length | 500mm             |  |
| Dimensions(L*W*H)    | 1130*710*60mm X 2 |  |
| Ramp Dimensions      | 400*710*60mm      |  |