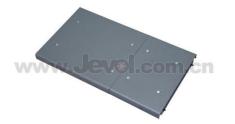

#### **RSS-500 Sideslip Tester**

| Item                 | Parameter    |  |
|----------------------|--------------|--|
| Axle Load            | 3T           |  |
| Testing Speed        | 5-10 km/h    |  |
| Testing range        | ±15mm        |  |
| Testing Plate Length | 500mm        |  |
| Dimensions(L*W*H)    | 800*460*60mm |  |