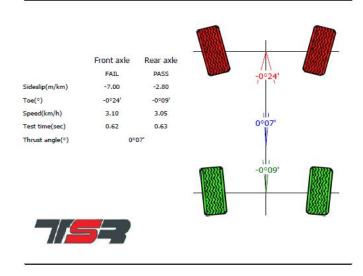

#### ★ Measurement Items

Sideslip (mm)

- ★ Single sideslip tester with relax plate can decrease the pulling force, making the sequence more accurate.
- ★ With high sensitivity displacement sensors, can increase the veracity of the testing result.