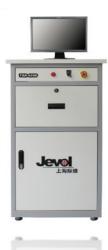

#### **Control System**

- Embedded industrial computer
- CPU: 2.4G
- Memory: 1G
- Hard disk: 160G
- Monitor: LCD 19"
- Industrial computer has high anti-interference and anti-vibration performance. With good heat dissipation performance and long life time.