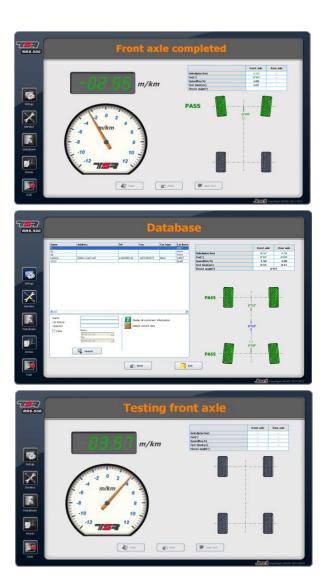

### Jevol TSR Software

| Shang hai JEVOL |                                                                     |          |                  |  |
|-----------------|---------------------------------------------------------------------|----------|------------------|--|
| NO.             |                                                                     | Date     | 2012-07-26       |  |
| Name            | JEVOL                                                               |          |                  |  |
| Address         | Building 18, NO.688 Jiaqian Road, Jiading District, Shanghai, CHINA |          |                  |  |
| Tel             | 0086-21-69890798                                                    | Fax      | 0086-21-69890790 |  |
| Car license     | SU-1M385                                                            | Car type | FORD             |  |
| VIN:            | 590611798145                                                        | Mileage  | 29400            |  |
| Operator        | DAVIE                                                               |          |                  |  |