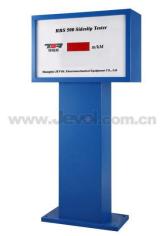

### **Digital Display**

With stable performance to show the testing result directly, print out the result with option micro-printer. The data can also be transferred to PC.