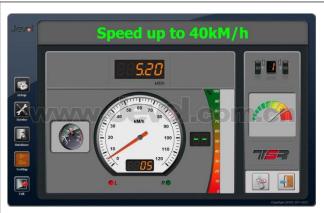

## **Option 1 for Control: Digital Display**

- ▶ With stable performance and lower cost
- Show the testing result directly
- With micro-printer
- Data can be transferred to PC

## **Option 2 for Control: Computer System**

- Embedded industrial computer
- CPU: 2.4GMemory: 1GHard disk: 160GMonitor: LCD 19"
- Industrial computer has high anti-interference and anti-vibration performance. With good heat dissipation performance and long life time.