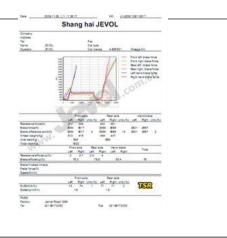

| Ф190 X 750mm       | Ф190 X 1000mm      | Ф190 X 1,200mm     |
| Dimension (L X W X H) | 2500 X 750 X 356mm | 3020 X 790 X 356mm | 3420 X 790 X 356mm |



#### Shanghai Jevol Electromechanical Equipment Co., Ltd.

Room 1101, Building 1, No. 801 Huiping Road, Jiading District, Shanghai, China

Tel. 0086 21 6989 0795 Web: www.jevolauto.com

## **Option 1 for Control: Digital Display**



- ▶ With stable performance and lower cost
- Show the testing result directly
- With micro-printer
- Data can be transferred to PC

## **Option 2 for Control: Computer System**



- Embedded industrial computer
- CPU: 2.4GMemory: 1GHard disk: 160GMonitor: LCD 19"
- Industrial computer has high anti-interference and anti-vibration performance. With good heat dissipation performance and long life time.





**Speedometer Testing** 

**Customized Test Report**