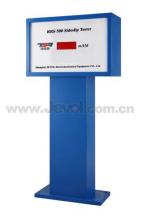

## **Option 1 for Control: Digital Display**

- ▶ With stable performance and lower cost
- Show the testing result directly
- With micro-printer
- Data can be transferred to PC