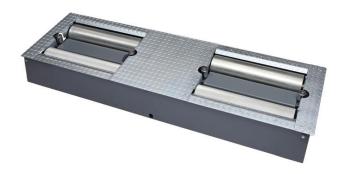

# **Speedometer Tester**

- Curved roller has high friction coefficient and long lifespan.
- Security device in case of the rim and tyre wear during high speed testing.
- Speed-limited lift air design, only lifting when wheels no running, to ensure the safety during the testing and drive vehicle off the bench.
- Accessory cover ensure the installed bench area like the smooth earth.

| Items                 | Parameters         |                    |                    |
|-----------------------|--------------------|--------------------|--------------------|
| Model                 | RSP-1200           | RSP-2400           | RSP-2800           |
| Axle Load             | 3T                 | 10T                | 15T                |
| Air Pressure          | 0.8 Mpa            | 0.8 Mpa            | 0.8 Mpa            |
| Power Supply          | 220V               | 220V               | 220V               |
| Testing Range         | 0~120 km/h         | 0~120 km/h         | 0~120 km/h         |
| Roller Diameter       | Ф190 X 750mm       | Ф190 X 1000mm      | Ф190 X 1,200mm     |
| Dimension (L X W X H) | 2500 X 750 X 356mm | 3020 X 790 X 356mm | 3420 X 790 X 356mm |