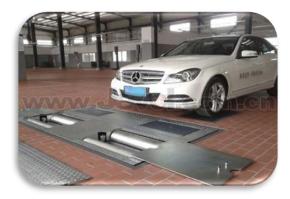

## **Suspension Tester**

★ Measurement Items Suspension Performance (%) Grip Rate (%) Wheel Load (kg)

- Design according to EUSAMA.
- Check the vehicle road grip, shock absorber performance
- It can auto-stop in case of over-loaded.
- Start from 23Hz, it can simulate the real road highest vibration.
- Low-noise design reduces the vibration interference.