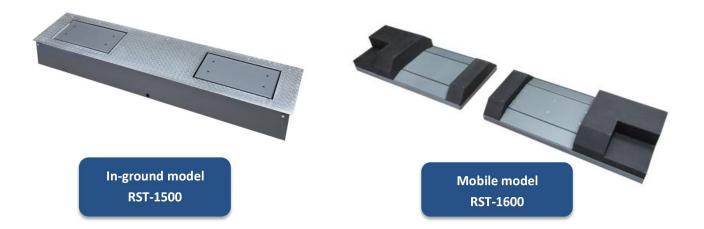

## **Suspension Tester**

★ Measurement Items Suspension Performance (%) Grip Rate (%) Wheel Load (kg)

- Design according to EUSAMA.
- Check the vehicle road grip, shock absorber performance
- It can auto-stop in case of over-loaded.
- Start from 23Hz, it can simulate the real road highest vibration.
- Low-noise design reduces the vibration interference.