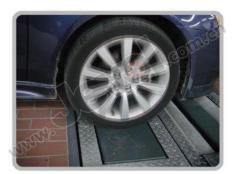

## **Suspension Tester**

★ Measurement Items Suspension Performance (%) Grip Rate (%) Wheel Load (kg)

- Design according to EUSAMA.
- Check the vehicle road grip, shock absorber performance
- It can auto-stop in case of over-loaded.
- Start from 23Hz, it can simulate the real road highest vibration.
- Low-noise design reduces the vibration interference.