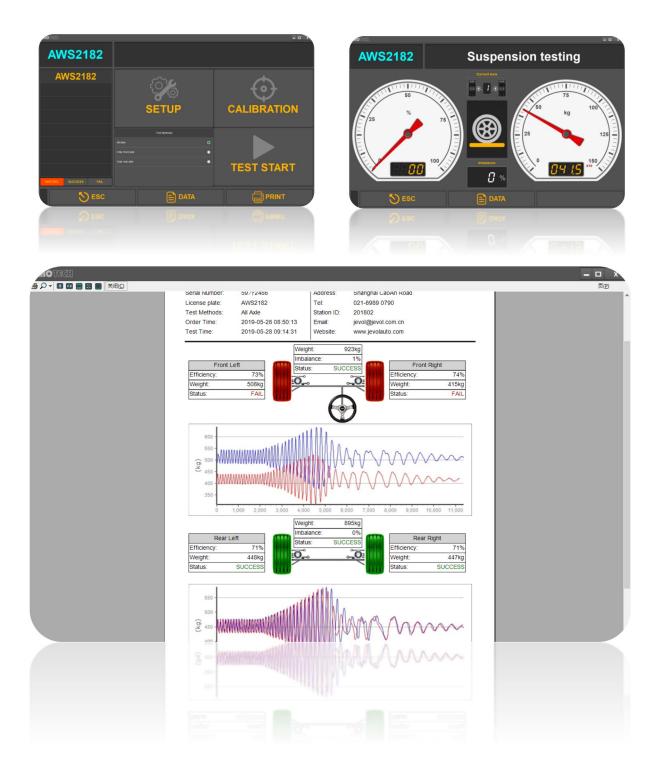

- Digital and pointer display the testing result directly.
- Self-diagnostic software check if the equipment all right before testing in case of wrong operation.
- Demo ensure the operator knows the software clearly.
- Diversity and beautiful testing report also can customized.
- Database can search, delete, backup or restore the testing data.
- Multi-language function.

## ★ Professional Software and Report