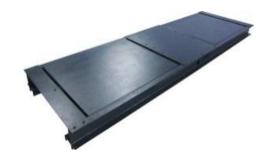

# **RSS-700D Dual Plate Sideslip Tester**

| Item                 | Parameter      |
|----------------------|----------------|
| Axle Load            | 10T            |
| Testing Speed        | 5-10 km/h      |
| Testing range        | ±15mm          |
| Testing Plate Length | 800mm          |
| Dimensions(L*W*H)    | 3040*970*200mm |