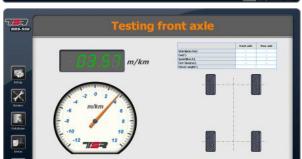

| 5-10 km/h      |
| Testing range        | ±15mm          |
| Testing Plate Length | 800mm          |
| Dimensions(L*W*H)    | 3040*970*200mm |

# **Digital Display**



With stable performance to show the testing result directly, print out the result with option micro-printer. The data can also be transferred to PC.



#### Shanghai Jevol Electromechanical Equipment Co., Ltd.

Room 1101, Building 1, No. 801 Huiping Road, Jiading District, Shanghai, China

Tel. 0086 21 6989 0795 Web: www.jevolauto.com

# **Control System**



- Embedded industrial computer
- CPU: 2.4G
  Memory: 1G
  Hard disk: 160G
  Monitor: LCD 19"
- Industrial computer has high anti-interference and anti-vibration performance. With good heat dissipation performance and long life time.

### **Jevol TSR Software**







#### Shang hai JEVOL

| NO.         |                                                                     | Date     | 2012-07-26       |  |
|-------------|---------------------------------------------------------------------|----------|------------------|--|
| Name        | JEVOL                                                               |          |                  |  |
| Address     | Building 18, NO.688 Jiaqian Road, Jiading District, Shanghai, CHINA |          |                  |  |
| Tel         | 0086-21-69890798                                                    | Fax      | 0086-21-69890790 |  |
| Car license | SU-1M385                                                            | Car type | FORD             |  |
| VIN:        | 590611798145