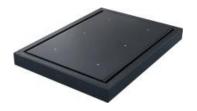

### **RSS-700 Sideslip Tester**

| Item                 | Parameter    |
|----------------------|--------------|
| Axle Load            | 10T          |
| Testing Speed        | 5-10 km/h    |
| Testing range        | ±15mm        |
| Testing Plate Length | 1000mm       |
| Dimensions(L*W*H)    | 800*460*60mm |