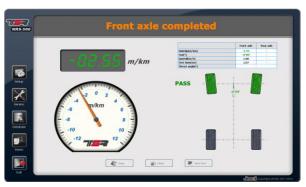

# **Digital Display**

With stable performance to show the testing result directly, print out the result with option micro-printer. The data can also be transferred to PC.

### **Jevol TSR Software**