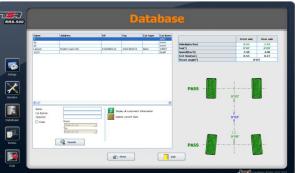

### **Jevol TSR Software**

#### Shang hai JEVOL

| NO.         |                                                                     | Date     | 2012-07-26       |  |
|-------------|---------------------------------------------------------------------|----------|------------------|--|
| Name        | JEVOL                                                               |          |                  |  |
| Address     | Building 18, NO.688 Jiaqian Road, Jiading District, Shanghai, CHINA |          |                  |  |
| Tel         | 0086-21-69890798                                                    | Fax      | 0086-21-69890790 |  |
| Car license | SU-1M385                                                            | Car type | FORD             |  |
| VIN:        | 590611798145                                                        | Mileage  | 29400            |  |
| Operator    | DAVIE                                                               |          |                  |  |