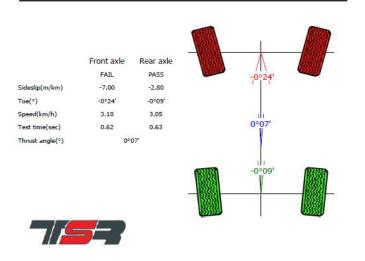

--------------------------------------------------|----------|------------------|--|
| Name        | JEVOL                                                               |          |                  |  |
| Address     | Building 18, NO.688 Jiaqian Road, Jiading District, Shanghai, CHINA |          |                  |  |
| Tel         | 0086-21-69890798                                                    | Fax      | 0086-21-69890790 |  |
| Car license | SU-1M385                                                            | Car type | FORD             |  |
| VIN:        | 590611798145                                                        | Mileage  | 29400            |  |
| Operator    | DAVIE                                                               |          |                  |  |



021-69173060 www.jevol.com.cn Jiamei Road 1398