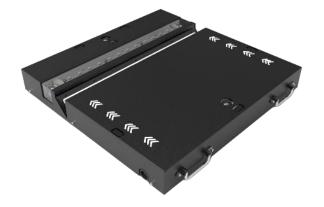

age resolution for more details Linear camera and distortion rectification algorithm, no image deformation

Intelligent and self-adapative driving speed match Underbody defects identification by cutting-edge AI technology









# Innovative technology, the images without dropped frames or distortion

Coupling linear laser with a vehicle speed sensor through algorithms







## **Data security and API**

#### support intergration with any 3rd-party system



#### Data security

•Data stored in the cloud and can be accessed and traced

#### System Integration

•APIs support for easy data integration and custom software development







Vehicle assembly line

Car dealership

Battery swap station Vehicle inspection station

Car auctions





#### Floor version



#### In-ground version





Portable





| Parameters               | High(Floor)       | High(In-ground)   | Portable      |  |
|--------------------------|-------------------|-------------------|---------------|--|
| Dimensions (LWH)         | 713*707*88 mm     | 1400*900*244 mm   | 480*300*65 mm |  |
| Image resolution         | 4096*∞            | 4096*∞            | 4096*12000    |  |
| Ground clearance         | 120mm             | No requirement    | 110           |  |
| Chassis width            | 2000mm            | 2000mm            | 2000mm        |  |
| Allowable speed          | 0.05~10km/h       | 0.05~10km/h       | 1~30km/h      |  |
| Time to trigger reaction | <1s               | <1s               | <1s           |  |
| Scanning field of view   | 180               | 180               | 170