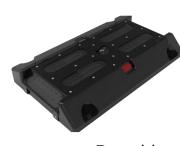

e resolution for more details Linear camera and distortion rectification algorithm, no image deformation

Intelligent and self-adapative driving speed match Underbody defects identification by cutting-edge AI technology









# Innovative technology, the images without dropped frames or distortion

Coupling linear laser with a vehicle speed sensor through algorithms







## **Data security and API**

#### support intergration with any 3rd-party system



#### Data security

•Data stored in the cloud and can be accessed and traced

#### System Integration

•APIs support for easy data integration and custom software development







Vehicle assembly line

Car dealership

Battery swap station Vehicle inspection station

Car auctions





#### Floor version



#### In-ground version





Portable





| Parameters               | High(Floor)       | High(In-ground)   | Portable      |  |
|--------------------------|-------------------|-------------------|---------------|--|
| Dimensions (LWH)         | 713*707*88 mm     | 1400*900*244 mm   | 480*300*65 mm |  |
| Image resolution         | 4096*∞            | 4096*∞            | 4096*12000    |  |
| Ground clearance         | 120mm             | No requirement    | 110           |  |
| Chassis width            | 2000mm            | 2000mm            | 2000mm        |  |
| Allowable speed          | 0.05~10km/h       | 0.05~10km/h       | 1~30km/h      |  |
| Time to trigger reaction | <1s               | <1s               | <1s           |  |
| Scanning field of view   | 180               | 180               | 170