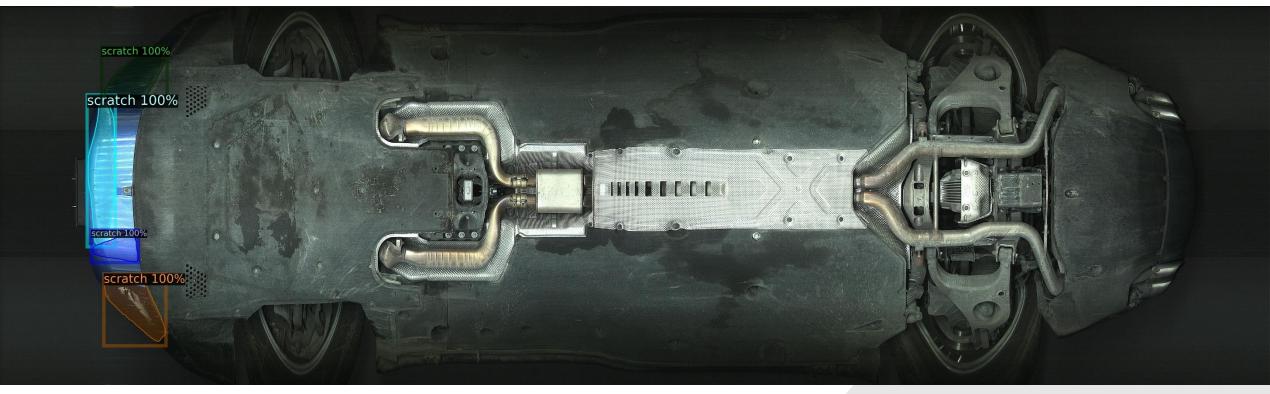

### **Features**

Ô

High-brightness illumination and 4K image resolution for more details Linear camera and distortion rectification algorithm, no image deformation

Intelligent and self-adapative driving speed match Underbody defects identification by cutting-edge AI technology