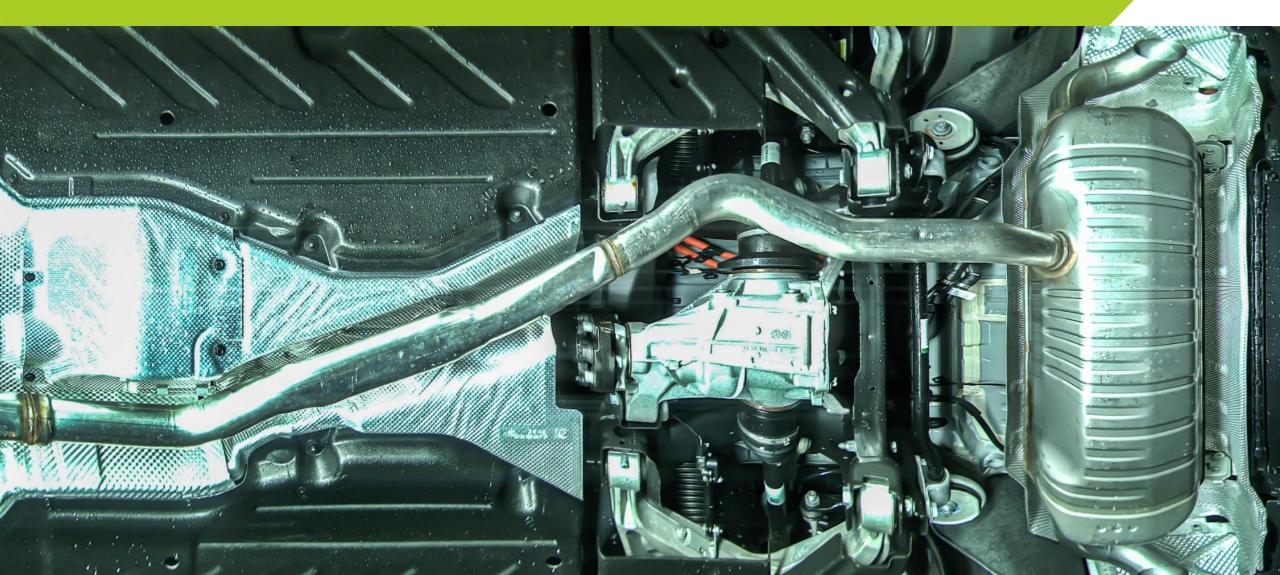

### **Features**

Ô

High-brightness illumination and 4K image resolution for more details Linear camera and distortion rectification algorithm, no image deformation

Intelligent and self-adapative driving speed match Underbody defects identification by cutting-edge AI technology

# Innovative technology, the images without dropped frames or distortion

Coupling linear laser with a vehicle speed sensor through algorithms