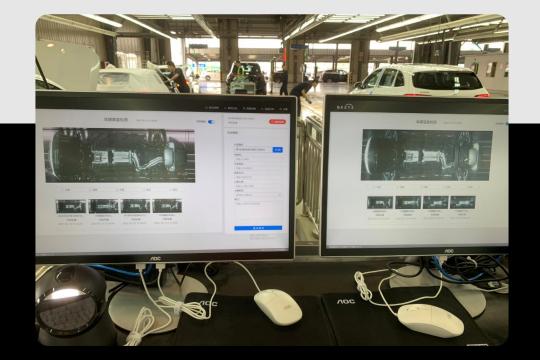

#### Data security

•Data stored in the cloud and can be accessed and traced

#### System Integration

•APIs support for easy data integration and custom software development

Vehicle assembly line

Car dealership

Battery swap station Vehicle inspection station

Car auctions