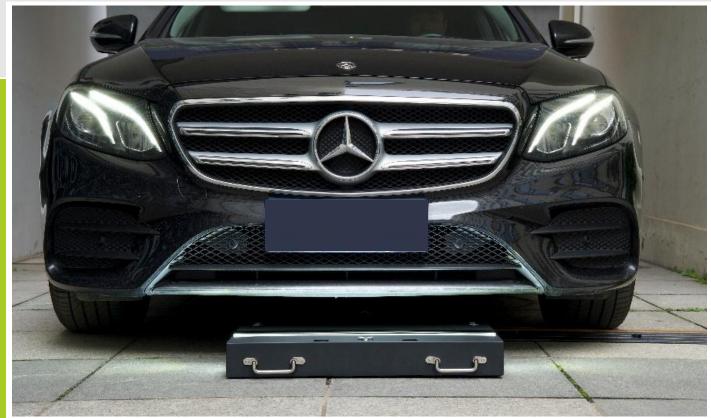

### Undercarriage Scanner

 $\mathbf{m}$ 

### **Features**

Ô

High-brightness illumination and 4K image resolution for more details Linear camera and distortion rectification algorithm, no image deformation

Intelligent and self-adapative driving speed match Underbody defects identification by cutting-edge AI technology

# Innovative technology, the images without dropped frames or distortion

Coupling linear laser with a vehicle speed sensor through algorithms