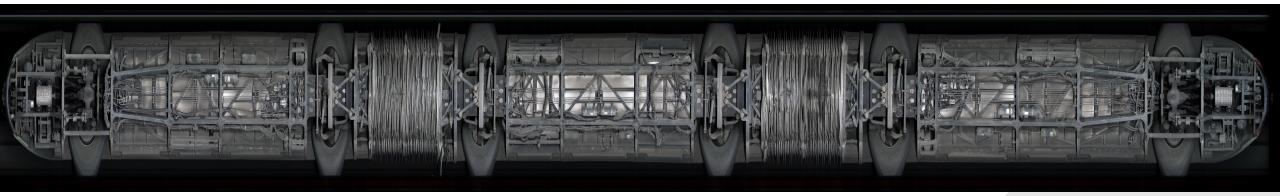

# Innovative technology, the images without dropped frames or distortion

Coupling linear laser with a vehicle speed sensor through algorithms