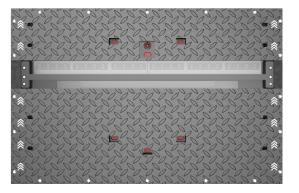

#### In-ground version

Portable

| Parameters               | High(Floor)       | High(In-ground)   | Portable      |  |
|--------------------------|-------------------|-------------------|---------------|--|
| Dimensions (LWH)         | 713*707*88 mm     | 1400*900*244 mm   | 480*300*65 mm |  |
| Image resolution         | 4096*∞            | 4096*∞            | 4096*12000    |  |
| Ground clearance         | 120mm             | No requirement    | 110           |  |
| Chassis width            | 2000mm            | 2000mm            | 2000mm        |  |
| Allowable speed          | 0.05~10km/h       | 0.05~10km/h       | 1~30km/h      |  |
| Time to trigger reaction | <1s               | <1s               | <1s           |  |
| Scanning field of view   | 180               | 180               | 170           |  |
| Power supply, power      | 110–240V AC, 450W | 110–240V AC, 450W | 220V AC, 300W |  |
| Protection grade         | IP67              | IP67              | IP67          |  |
| Working temperature      | -10°C ~ 50°C      | -10° C ~ 50° C    | -10°C ~ 50°C  |  |
| Humidity                 | 20% ~ 80%         | 20% ~ 80%         | 20% ~ 80%     |  |